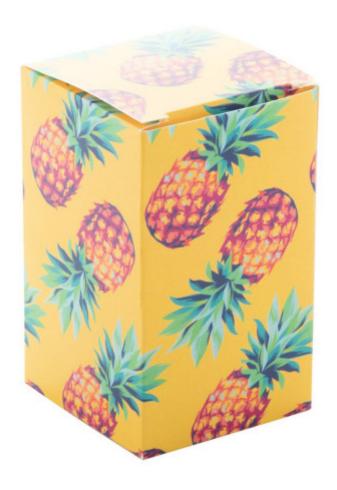

# **CREABOX PB-037 CUSTOM BOX**

### **Basic informations**

Material 1: Paper

Material 1 weight: 300 g/m2

Size: 48×48×78 mm

Box type: Reverse tuck end box

Color: White

# Specification

Custom made, full colour printed paperboard box. MOQ: 50 pcs. If the custom box is purchased without the matching product, it will be delivered flat-packed (requiring assembly). Available for the following item(s): AP721274-10.